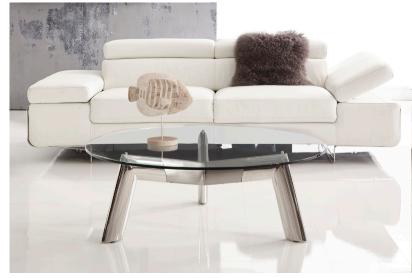

### SERIF COFFEE TABLE

Like its predecessors, the Serif Coffee Table contrasts a brushed steel finish with a polished steel finish for contrast within a monochromatic palette. Clear, round glass provides the top.