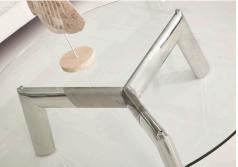

### SERIF COFFEE TABLE

Like its predecessors, the Serif Coffee Table contrasts a brushed steel finish with a polished steel finish for contrast within a monochromatic palette. Clear, round glass provides the top.