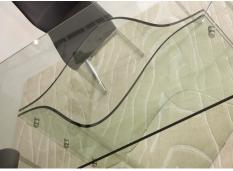

## ONDA DINING TABLE

A truly impressive feat in design and manufacturing, the Onda Dining Table features a base made of two pieces of bent glass connected with chic metal pegs. A flat edge allows it to support a tempered, clear glass tabletop.