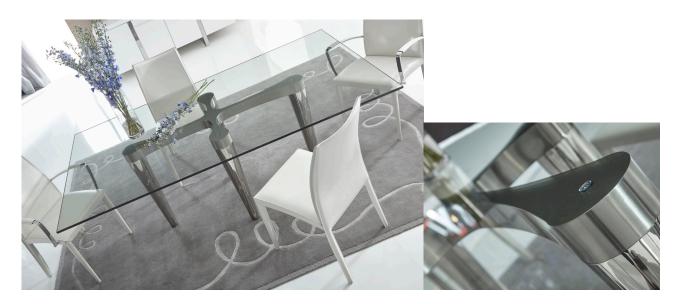

#### LARA DINING TABLE

New world glam meets elegant contemporary style with the Lara Dining Table. The intersecting top part of the base features a brushed steel finish, which contrasts beautifully against the polished steel finish of the four attached, tapered legs. Rectangular, clear glass provides the top.