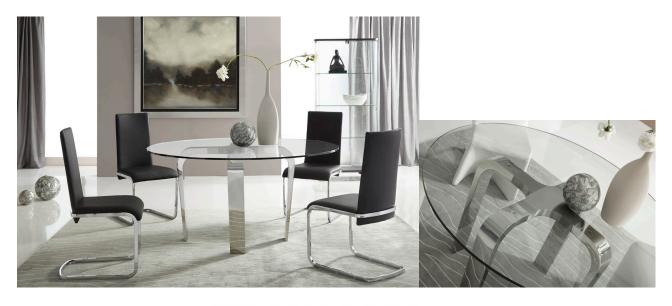

#### CIRRUS DINING TABLE

Minimalist yet eyecatching, the Cirrus Dining Table features four curved metal in a polished steel finish, that fades in to a brushed steel finish where they converge in the middle. A clear, glass top finish allows the unique base to show through.