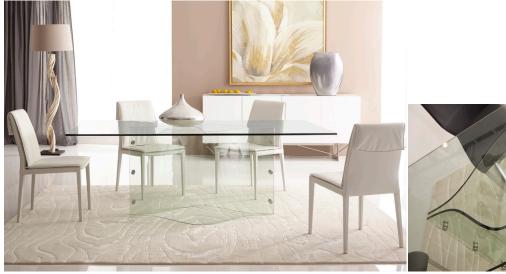

## ONDA DINING TABLE

A truly impressive feat in design and manufacturing, the Onda Dining Table features a base made of two pieces of bent glass connected with chic metal pegs. A flat edge allows it to support a tempered, clear glass tabletop.