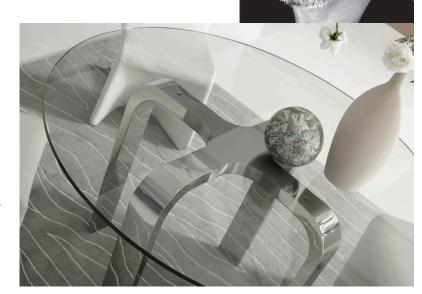

#### CIRRUS DINING TABLE

Minimalist yet eyecatching, the Cirrus Dining Table features four curved metal in a polished steel finish, that fades in to a brushed steel finish where they converge in the middle. A clear, glass top finish allows the unique base to show through.