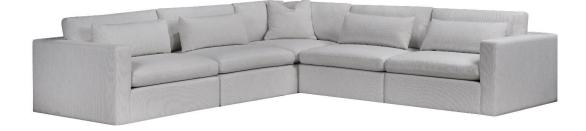

CARRARA COLLECTION

**ZURICH** 

OVERALL D39 H32 | SEAT D24 H17 | ARM H26

Zurich - a complete package of elegance. This set includes two right and left-hand facing armchairs, an armless chair, a corner piece, and an ottoman - each accompanied by a plush, down-filled kidney pillow. Elevate your space with this curated ensemble, where comfort meets sophisticated design.

Armless Chair

Corner

<sup>L78</sup>" LHF 1Arm Sofa

Ottoman

Drawings are not to scale. All dimensions are approximate and subject to change.