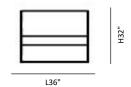

Armless Chair

Corner

<sup>L78</sup>" LHF 1Arm Sofa

Ottoman

Drawings are not to scale. All dimensions are approximate and subject to change.