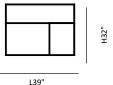

Armless Chair

Corner

<sup>L78</sup>" LHF 1Arm Sofa

Ottoman

Drawings are not to scale. All dimensions are approximate and subject to change.