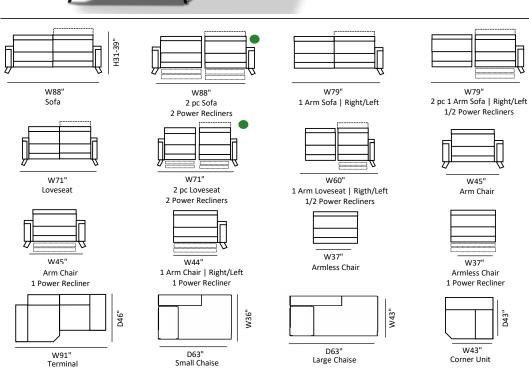

## OXFORD

SEAT **D**21" **H**19" | ARM **H**25"

The Oxford sectional in a masterclass in contemporary comfort, featuring a sleek design, adjustable headrests and a motorized recliner. This sectional seamlessly blends style and adaptability, transforming your living space into a haven of modern sophistication and personalized relaxation.

Available in a variety of high-quality leather grades and an array of elegant colors.