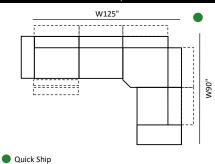

## ALLEGRO COLLECTION

## OXFORD

SEAT **D**21" **H**19" | ARM **H**25"

The Oxford sectional in a masterclass in contemporary comfort, featuring a sleek design, adjustable headrests and a motorized recliner. This sectional seamlessly blends style and adaptability, transforming your living space into a haven of modern sophistication and personalized relaxation.

Available in a variety of high-quality leather grades and an array of elegant colors.





## Oxford Sectional | 1 Power Recliner



## Oxford 5PC Sectional | 3 Power Recliners



Drawings are not to scale. All dimensions are approximate and subject to change.