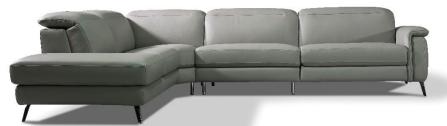

## OXFORD

SEAT **D**21" **H**19" | ARM **H**25"

The Oxford sectional in a masterclass in contemporary comfort, featuring a sleek design, adjustable headrests and a motorized recliner. This sectional seamlessly blends style and adaptability, transforming your living space into a haven of modern sophistication and personalized relaxation.

Available in a variety of high-quality leather grades and an array of elegant colors.