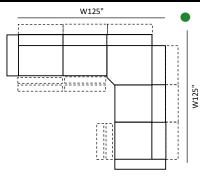

## Oxford 5PC Sectional | 3 Power Recliners

Drawings are not to scale. All dimensions are approximate and subject to change.