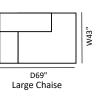

1 Left Arm Loveseat

W67"

1 Right Arm Loveseat Max

D69"

Small Chaise

┲

W41"

W75"