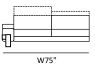

1 Left Arm Loveseat

W67"

1 Right Arm Loveseat Max

D69"

Small Chaise

┲

W41"

W75"