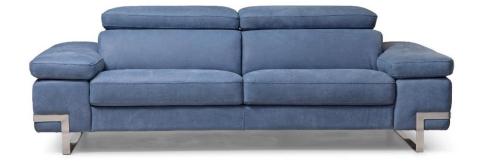

The Amanda collection presents a range of sizes to suit your space, coupled with adjustable headrests for a personalized touch. This versatile and stylish furniture series seamlessly blends modern design with adaptability, catering to both comfort and aesthetics in your living environment.