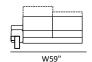

1 Right Arm Sofa

ſÞ W59

1 Right Arm Loveseat

|      | + |   |
|------|---|---|
|      |   |   |
|      |   |   |
|      |   | _ |
|      |   |   |
| Ū    |   |   |
| W24" |   |   |
|      |   |   |
|      |   |   |