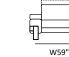

1 Right Arm Sofa

ſÞ W59

1 Right Arm Loveseat

|      | + |   |
|------|---|---|
|      |   |   |
|      |   |   |
|      |   | _ |
|      |   |   |
| Ū    |   |   |
| W24" |   |   |
|      |   |   |
|      |   |   |