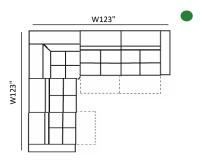

## SIENNA COLLECTION

## **ALDO**

OVERALL H29/39" | SEAT D23" H17" | ARM H23"

The Aldo Sofa, Loveseat, and Sectional are elegant additions that enhance comfort and charm. Whether you're lounging on the sofa, cozying up on the loveseat, or enjoying the spaciousness of the sectional, the Aldo Collection brings versatility and luxury to your home. Elevate your decor with modern design and exceptional comfort, creating a welcoming ambiance with Aldo.

Available in a variety of high-quality leather grades and an array of elegant colors.









D61" Arm Chair w/o Recliner

1 Arm Chair | Right/Left w/o Recliner

D28"
Armless Chair|Right/Left
w/o Recliner



w/o Recliner



w/o Recliner







## Aldo 3RS Sectional



Quick Ship