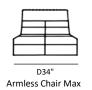

Available in a variety of high-quality leather grades and an array of elegant colors.

D61" Arm Chair w/o Recliner

1 Arm Chair | Right/Left w/o Recliner

D28"
Armless Chair|Right/Left
w/o Recliner

w/o Recliner