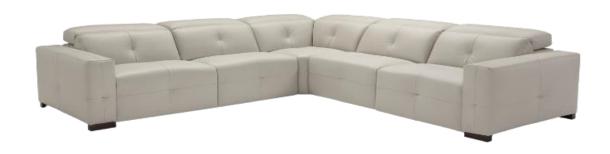

## SIENNA COLLECTION

## **ALDO**

OVERALL H29/39" | SEAT D23" H17" | ARM H23"

The Aldo Sofa, Loveseat, and Sectional are elegant additions that enhance comfort and charm. Whether you're lounging on the sofa, cozying up on the loveseat, or enjoying the spaciousness of the sectional, the Aldo Collection brings versatility and luxury to your home. Elevate your decor with modern design and exceptional comfort, creating a welcoming ambiance with Aldo.

## Aldo 3RS Sectional

Quick Ship